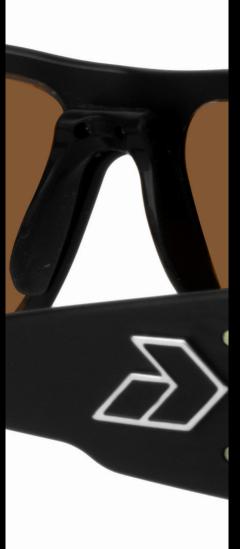

### THE NOSE PIECE

- Each nosepiece features a silicone coated, stainless steel piece to allow for ultimate comfort and adjustability.
- Mounted via stainless steel screws, the nosepiece is sure to stay in place.

#### **Nosepiece Adjustment (Figure C)**

The nosepiece is molded with a stainless steel inlay, therefore, the nosepiece can be bent to loosen or tighten the fit. It can also be pulled out to keep the frame away from your face.