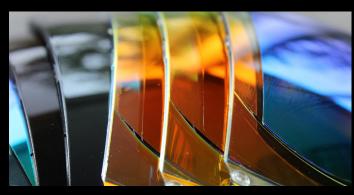

## LENS COLORS

#### <u>SMOKE</u>

Heightens true color perception, minimizes glare (especially on water), reduces eye fatigue.

**USES:** Cycling, driving, racing, fishing, golf, everyday use, outdoor sports, skiing, tennis

#### <u>ROSE</u>

Heightens contrast in partly cloudy and sunny conditions.

**USES:** Cycling, fishing, hunting, shooting, skiing, snowboarding, snowmobiling, water sports.

#### <u>EMERALD</u>

Heightens contrast for low-light conditions. Offers even color perception. Reduces glare and brightens shadows. **USES:** Cycling, fishing, golf, outdoor sports, skiing, tennis

#### YELLOW

Heightens contrast in overcast, hazy, low-light conditions outdoors or for indoor sports. Filters blue light for sharper focus.

**USES:** Cycling, hunting, shooting, skiing, snowboarding, snowmobiling, indoor basketball, handball, racquetball, tennis, video gaming

#### BROWN

Blocks high amounts of blue light to heighten contrast and visual acuity. Particularly useful to improve contrast on grass and against blue skies.

**USES:** Baseball, fishing (especially in waters with grassy bottoms), golf, hunting, skiing, water sports

#### CLEAR

Offers the impact resistant protection of Gatorz sunglasses, without any visual enhancements.

**USES:** Shooting, night time fishing, or outdoor sports.

VLT=Visible Light Transmission