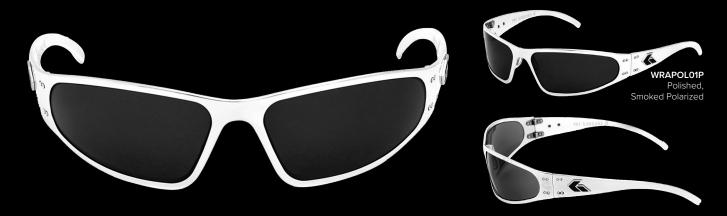

### **WRAPTOR**

Features a medium size, wrap style fit. With a tighter wrap than the Magnum, this style is popular with skydivers, bikers, runners, and anyone looking for a close fitting, comfortable frame. Our second most popular frame, the Wraptor looks great on any face shape, especially those looking for a smaller fit.

WRABLK01P Black, Smoked Polarized

WRAGUN11P Gun Metal, Emerald Polarized

Black, Brown WRABLK03P Black, Brown Polarized

Black, Smoked W/ Blue Mirror Polarized

WRAGUN01

Gun Metal, Smoked WRAGUN01P Gun Metal, Smoked Polarized