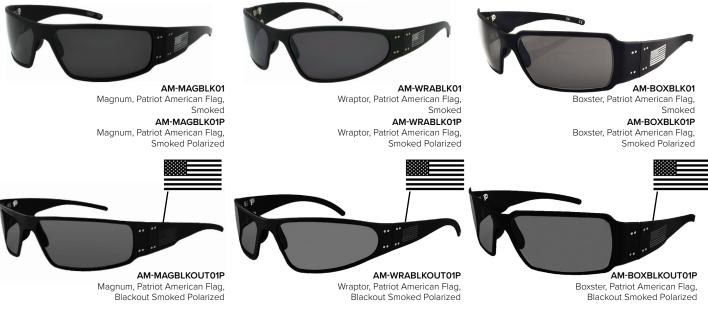

### MAGNUM

Magnums are our #1 selling sunglasses which feature a large size, wrap style fit. The lightweight, durable aluminum frame is adjustable, providing the ultimate comfort and fit. The preferred style of many Military and Law Enforcement personnel, this frame offers a great look for athletes, skydivers, outdoor enthusiasts, and bikers as well. Our bestselling Magnum looks great on any face shape. We also offer THE MAGNUM 2.0 (Asian Fit) in select SKUs, which is based on our classic Magnum frame with small adjustments making the front of the frame slightly wider, and a longer nosepiece to best fit Asian facial features.

### **WRAPTOR**

Features a medium size, wrap style fit. With a tighter wrap than the Magnum, this style is popular with skydivers, bikers, runners, and anyone looking for a close fitting, comfortable frame. Our second most popular frame, the Wraptor looks great on any face shape, especially those looking for a smaller fit.

# BOXSTER

O

The Boxster features a large size lens on a wider set frame. With more square shaped features, this frame offers a stylish yet tough look. The Boxster provides great coverage for those with a larger face shape, and ladies who are used to bigger sunglasses.

## PATRIOT COLLECTION