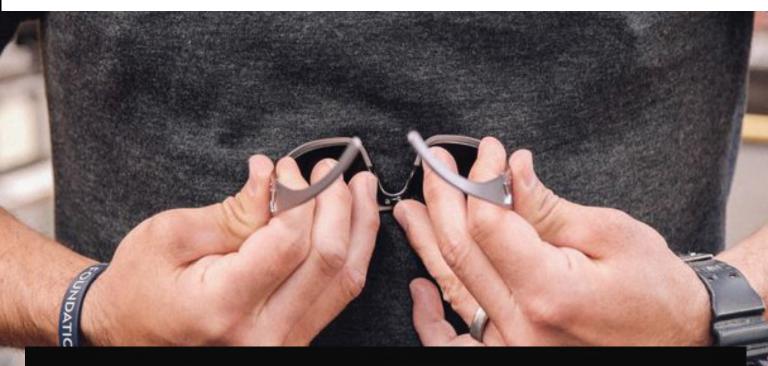

#### Frame Adjustment (Figure A)

If your Gatorz are too tight, the primary adjustment is made in the front frame. This is done by holding the frame and the nose bridge and carefully flexing the frame outward. Work the frame slowly for a perfect fit. Bending the frame too hard or too fast can lead to lens distortion or the lens popping out of the tension mounted frame.