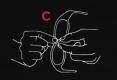

#### **Nosepiece Adjustment (Figure C)**

The nosepiece is molded with a stainless steel inlay, therefore, the nosepiece can be bent to loosen or tighten the fit. It can also be pulled out to keep the frame away from your face.