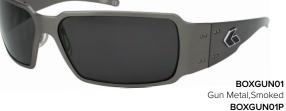

# BOXSTER

O

The Boxster features a large size lens on a wider set frame. With more square shaped features, this frame offers a stylish yet tough look. The Boxster provides great coverage for those with a larger face shape, and ladies who are used to bigger sunglasses.

BOXBLK01MBP Blackout, Smoked BOXBLK01PMBP Blackout, Smoked Polarized

BOXBLK01 Black, Smoked BOXBLK01P Black, Smoked Polarized

Black, Smoked W/ Chrome

Black, Brown Polarized W/ Green Mirror

Gun Metal,Smoked Polarized