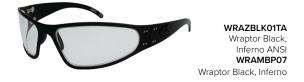

### INFERNO<sup>®</sup> LENS

Our Gatorz Inferno Photochromic lens series feature state of the art fusion technology that results in superior transitional performance. When used indoors, the Inferno lenses provide crystal clear vision and superior optics. When exposed to the sun's UV rays, the tint of the lens will automatically darken, reducing light transmission and provide the user with an all-encompassing utility lens suitable for any kind of activity.