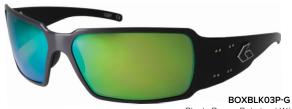

# BOXSTER

O

The Boxster features a large size lens on a wider set frame. With more square shaped features, this frame offers a stylish yet tough look. The Boxster provides great coverage for those with a larger face shape, and ladies who are used to bigger sunglasses.

BOXBLK01MBP Blackout, Smoked BOXBLK01PMBP Blackout, Smoked Polarized

BOXBLK01 Black, Smoked BOXBLK01P Black, Smoked Polarized

Black, Smoked W/ Chrome

Black, Brown Polarized W/ Green Mirror

Gun Metal,Smoked Polarized