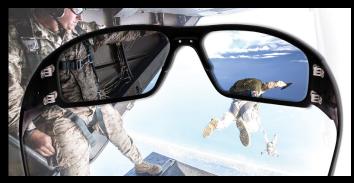

Differentiated by an ultra-durable aluminum frame, Gatorz sunglasses maintain a reputation for exceptional performance in any situation, from the extreme to the everyday. Whether you're jumping out of a plane, storming a building, fighting fires, down range, or just downtown, our sunglasses are up to the challenge.

## POLARIZATION

Our polarized lens technology allows for maximum visual clarity by eliminating harmful and distracting glare. By utilizing the latest in film technology and fusing the polarization film within the lens, our polarization will never wear off like lenses with an exterior coating.