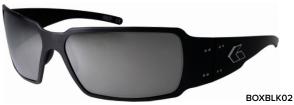

# BOXSTER

O

The Boxster features a large size lens on a wider set frame. With more square shaped features, this frame offers a stylish yet tough look. The Boxster provides great coverage for those with a larger face shape, and ladies who are used to bigger sunglasses.

BOXBLK01MBP Blackout, Smoked BOXBLK01PMBP Blackout, Smoked Polarized

BOXBLK01 Black, Smoked BOXBLK01P Black, Smoked Polarized

Black, Smoked W/ Chrome

Black, Brown Polarized W/ Green Mirror

Gun Metal,Smoked Polarized