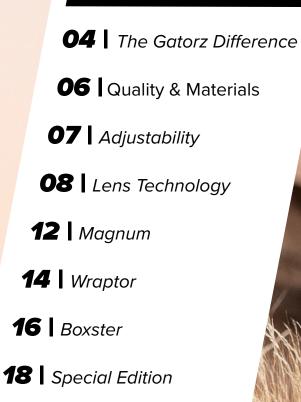

# **QUALITY AND MATERIALS**

### THE FRAME

- Milled from the highest quality, military grade aluminum
- Hand crafted in the USA
- Stainless steel, plastic coated screws that resist backing out
- Stainless steel, nickel plated, dual sided 5 barrel hinges, with a 4 rivet system

### THE NOSE PIECE

- Each nosepiece features a silicone coated, stainless steel piece to allow for ultimate comfort and adjustability.
- Mounted via stainless steel screws, the nosepiece is sure to stay in place.

### THE LENS

- The durable, yet flexible military grade aluminum provides the optimum balance to hold the lens in place during activities.
- The impact resistant, polycarbonate lenses block
  100% of UVA and UVB radiation
- Available in polarized and non-polarized, and the variety of lens options ensure clear vision for any activity you choose

# **ADJUSTABILITY**

### **INSTRUCTIONS FOR PROPER FIT**

The Gatorz glasses you have just purchased have been carefully manufactured by hand to ensure quality. Due to the fact that Gatorz are heat treated for strength and durability, they may vary in fit. However, they are designed to fit any face because of the adjustable frame and nose piece.

# LENS TECHNOLOGY

# MAGNUM

9

### **WRAPTOR**

Features a medium size, wrap style fit. With a tighter wrap than the Magnum, this style is popular with skydivers, bikers, runners, and anyone looking for a close fitting, comfortable frame. Our second most popular frame, the Wraptor looks great on any face shape, especially those looking for a smaller fit.

# BOXSTER

O

The Boxster features a large size lens on a wider set frame. With more square shaped features, this frame offers a stylish yet tough look. The Boxster provides great coverage for those with a larger face shape, and ladies who are used to bigger sunglasses.

# SPECIAL EDITION