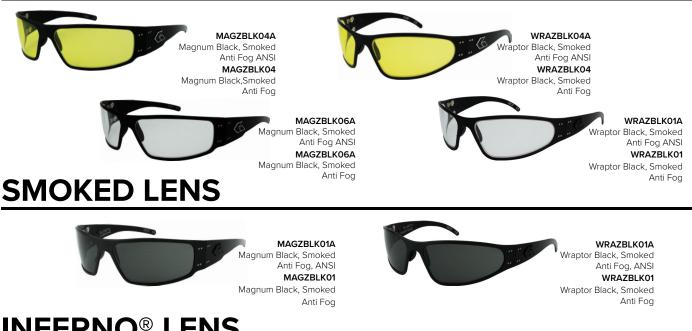

# **CLEAR & YELLOW LENS**

#### <u>SMOKE</u>

Heightens true color perception, minimizes glare (especially on water), reduces eye fatigue.

**USES:** Cycling, driving, racing, fishing, golf, everyday use, outdoor sports, skiing, tennis

#### YELLOW

Heightens contrast in overcast, hazy, low-light conditions outdoors or for indoor sports. Filters blue light for sharper focus.

**USES:** Cycling, hunting, shooting, skiing, snowboarding, snowmobiling, indoor basketball, handball, racquetball, tennis, video gaming