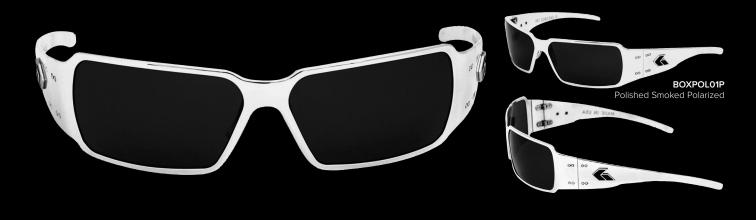

# BOXSTER

O

The Boxster features a large size lens on a wider set frame. With more square shaped features, this frame offers a stylish yet tough look. The Boxster provides great coverage for those with a larger face shape, and ladies who are used to bigger sunglasses.

BOXBLK01MBP Blackout, Smoked BOXBLK01PMBP Blackout, Smoked Polarized

BOXBLK01 Black, Smoked BOXBLK01P Black, Smoked Polarized

Black, Smoked W/ Chrome

Black, Brown Polarized W/ Green Mirror

Gun Metal,Smoked Polarized