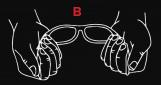

#### Temple Adjustment (Figure B)

A second adjustment can be made to the narrow end of the temples. The temple pieces will have less flexibility. This adjustment relieves any pressure from the back of your ears and should be made only after adjusting the center frame.